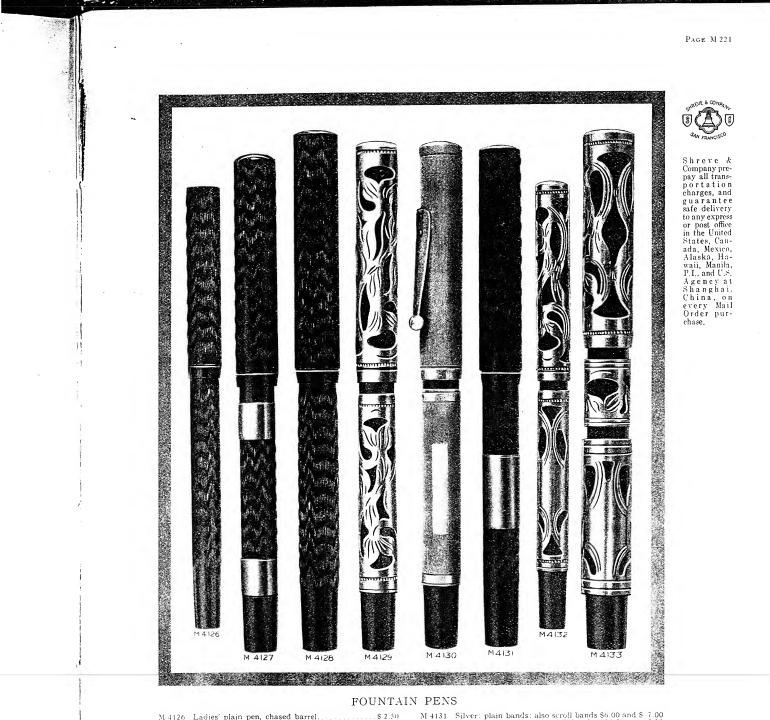

 Pencil; bright polish.
 29.50

 Pencil; bright polish.
 9.50

 Pencil; bright polish.
 9.50

 Pencil; with rule edge; plain; Roman.
 16.00

M 874 M 875 M 876 M 877 M 878 M 879 M 880 M 881

| NI 4120 | Ladies plain pen, chased barrel.                 |
|---------|--------------------------------------------------|
|         | Two silver bands with chased barrel. 3.50        |
| M 4128  | Chased or plain barrel. These also come in self- |
|         | filling pens. 2.50                               |
| M 4129  | Silver filigree. These also come in self-filling |
|         | pens                                             |
| M 4130  | Silver mounted                                   |
|         | Half silver mounted                              |
|         | Geld mounted                                     |
|         | Half gold mounted                                |
|         |                                                  |

| M 4131 | Silver: plain bands; also scroll bands \$6.00 and                                        | \$ 7.00 |
|--------|------------------------------------------------------------------------------------------|---------|
|        | Gold: plain bands: also scroll bands. \$6.50 to<br>These also come in self-filling pens. | 15.00   |
| M 4122 | Ladics' filigree pens; silver                                                            | 5.00    |
|        | gold,                                                                                    | 23.50   |
| M 4133 | Gold filigree                                                                            | 40.00   |
|        | Silver clip caps as shown on M 4130 extra                                                | .50     |
|        | Gold clip caps as shown on M 4130 extra                                                  | 2.25    |